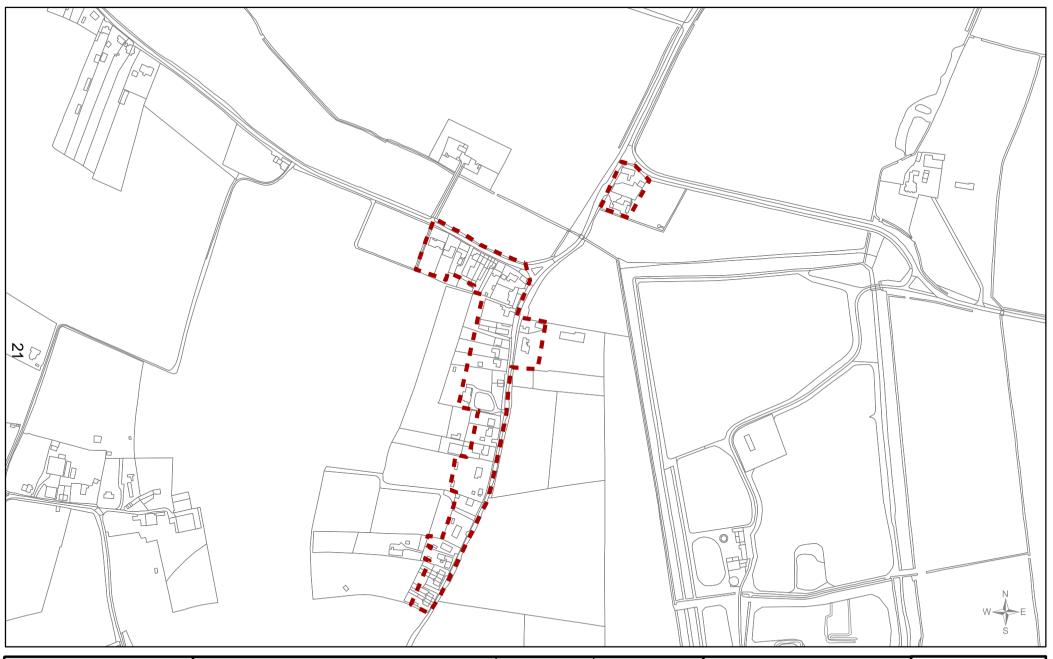

#### Contact

Democratic Services
Borough Council of King's Lynn and West Norfolk
King's Court
Chapel Street
King's Lynn
Norfolk
PE30 1EX

Tel: 01553 616394

Email: democratic.services@west-norfolk.gov.uk

| Barroway Drove                                                    | Scale                    | Date                         |
|-------------------------------------------------------------------|--------------------------|------------------------------|
| volved DRAFT Development Boundary Suggestion                      | <b>1:10,000</b>          | <b>07/09/2017</b>            |
| Local Plan review (2016 - 2036)<br>'Smaller Villages and Hamlets' | Drawn by<br><b>FB/PP</b> | Reference Number <b>016b</b> |