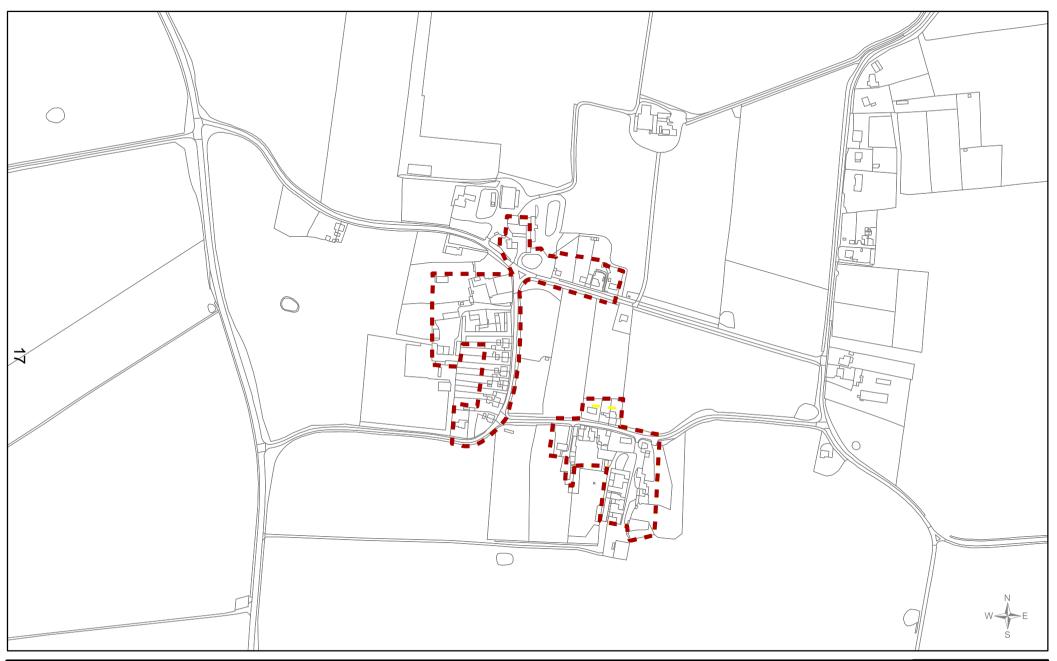

 FB/PP
 017b

Legend

Draft boundary suggestions reviewed

First draft boundary suggestion

| Blackborough End                                                  | Scale                 | Date                         |
|-------------------------------------------------------------------|-----------------------|------------------------------|
| volved DRAFT Development Boundary Suggestion                      | <b>1:5,000</b>        | <b>07/09/2017</b>            |
| Local Plan review (2016 - 2036)<br>'Smaller Villages and Hamlets' | Drawn by <b>FB/PP</b> | Reference Number <b>018b</b> |

| Boughton                                                          | Scale                    | Date                         |
|-------------------------------------------------------------------|--------------------------|------------------------------|
| volved DRAFT Development Boundary Suggestion                      | <b>1:5,000</b>           | <b>07/09/2017</b>            |
| Local Plan review (2016 - 2036)<br>'Smaller Villages and Hamlets' | Drawn by<br><b>FB/PP</b> | Reference Number <b>019b</b> |