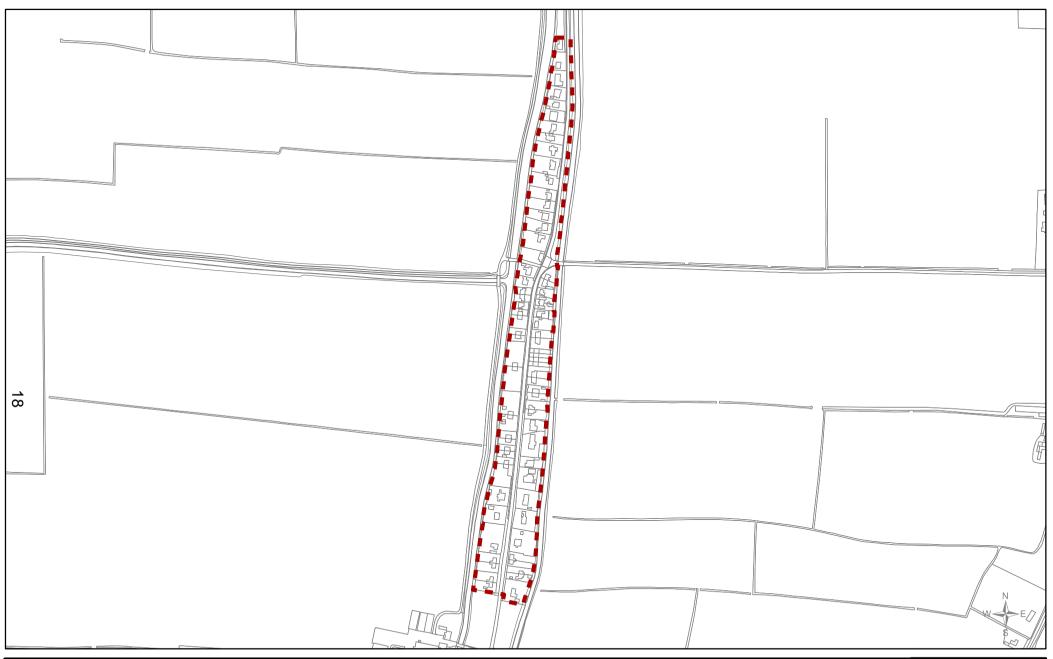

| Boughton                                                          | Scale                    | Date                         |
|-------------------------------------------------------------------|--------------------------|------------------------------|
| volved DRAFT Development Boundary Suggestion                      | <b>1:5,000</b>           | <b>07/09/2017</b>            |
| Local Plan review (2016 - 2036)<br>'Smaller Villages and Hamlets' | Drawn by<br><b>FB/PP</b> | Reference Number <b>019b</b> |