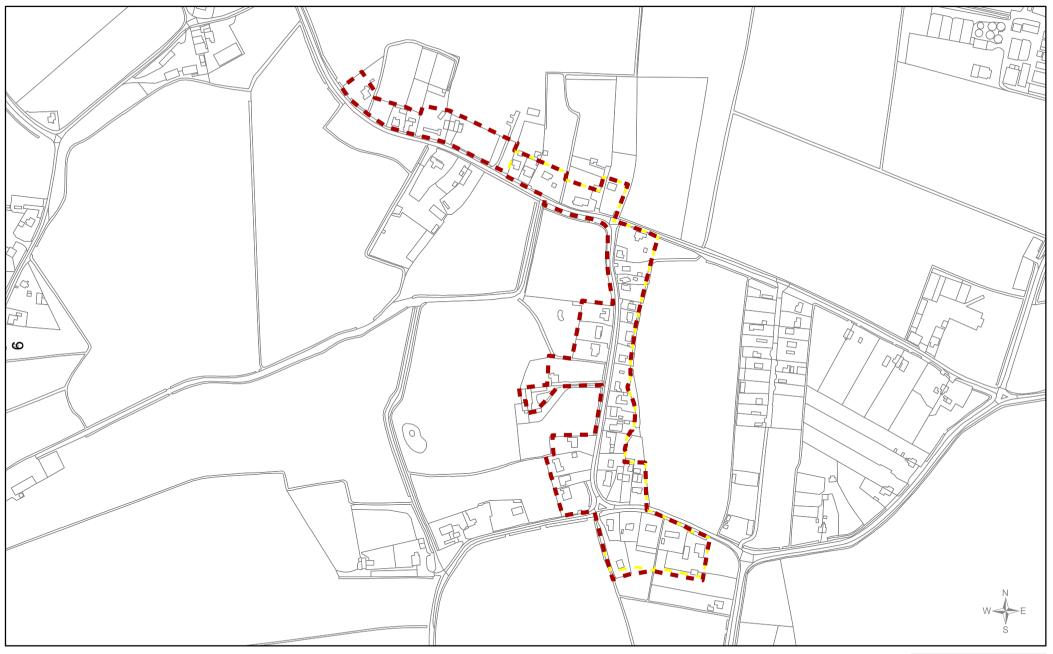

| Lakesend                                                          | Scale                    | Date                         |
|-------------------------------------------------------------------|--------------------------|------------------------------|
| Evolved DRAFT Development Boundary Suggestion                     | <b>1:5,000</b>           | <b>08/09/2017</b>            |
| Local Plan review (2016 - 2036)<br>'Smaller Villages and Hamlets' | Drawn by<br><b>FB/PP</b> | Reference Number <b>023b</b> |