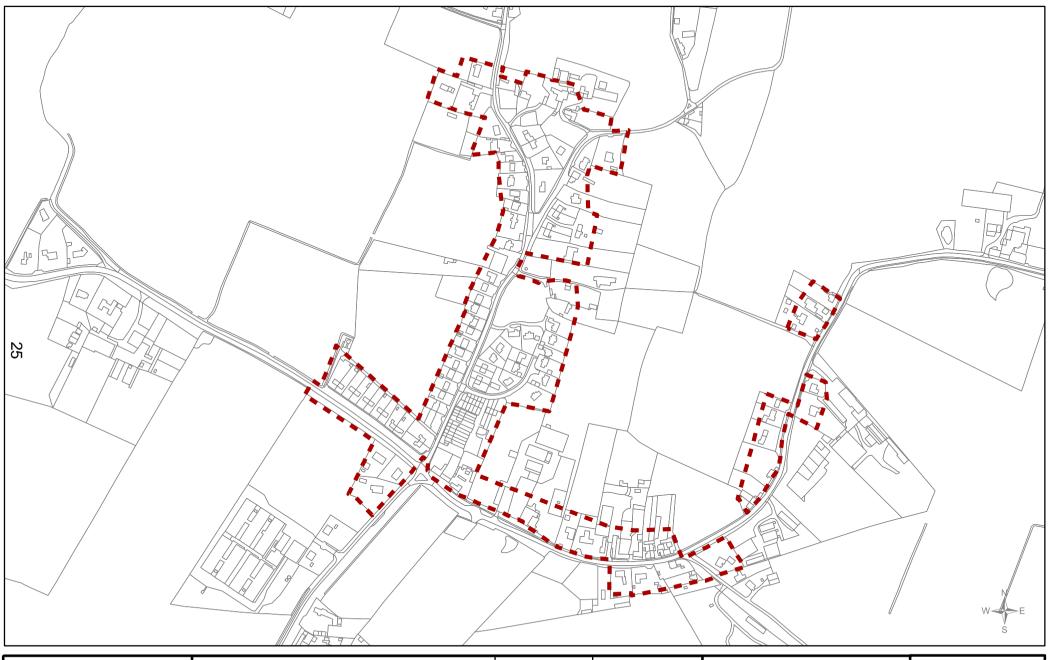

#### Contact

Democratic Services
Borough Council of King's Lynn and West Norfolk
King's Court
Chapel Street
King's Lynn
Norfolk
PE30 1EX

Tel: 01553 616394

Email: democratic.services@west-norfolk.gov.uk

| Barroway Drove                                                    | Scale                    | Date                         |
|-------------------------------------------------------------------|--------------------------|------------------------------|
| volved DRAFT Development Boundary Suggestion                      | <b>1:10,000</b>          | <b>07/09/2017</b>            |
| Local Plan review (2016 - 2036)<br>'Smaller Villages and Hamlets' | Drawn by<br><b>FB/PP</b> | Reference Number <b>016b</b> |