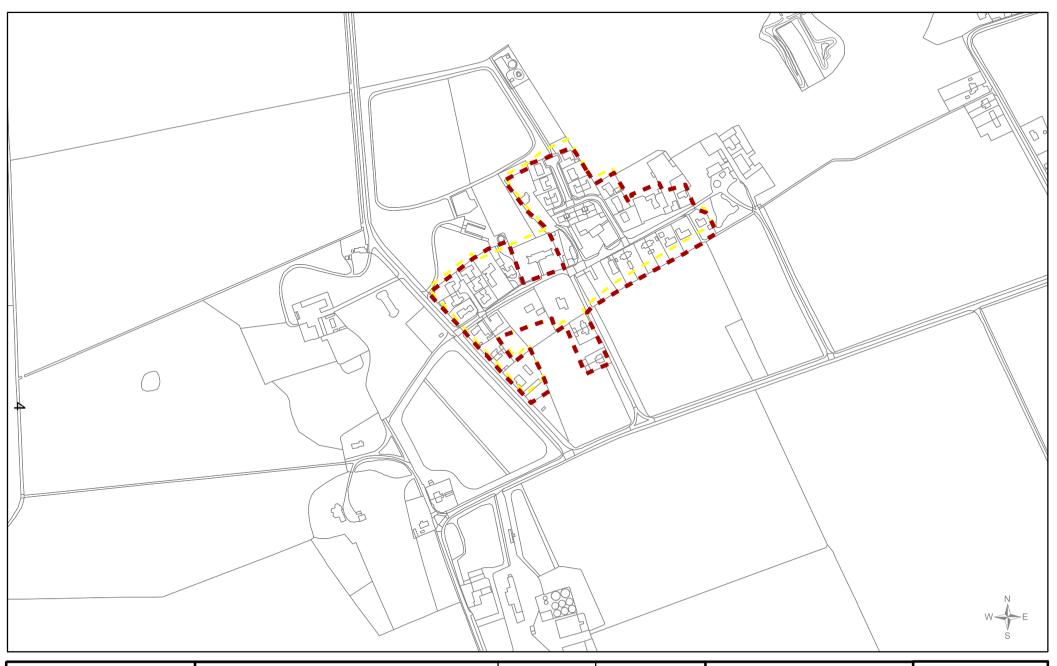

### Legend

Barton Bendish
Evolved DRAFT Development Boundary Suggestion

Local Plan review (2016 - 2036)
'Smaller Villages and Hamlets'

Scale
1:5,0
Drawn
FB/P

 Scale
 Date

 1:5,000
 07/09/2017

 Drawn by
 Reference Number