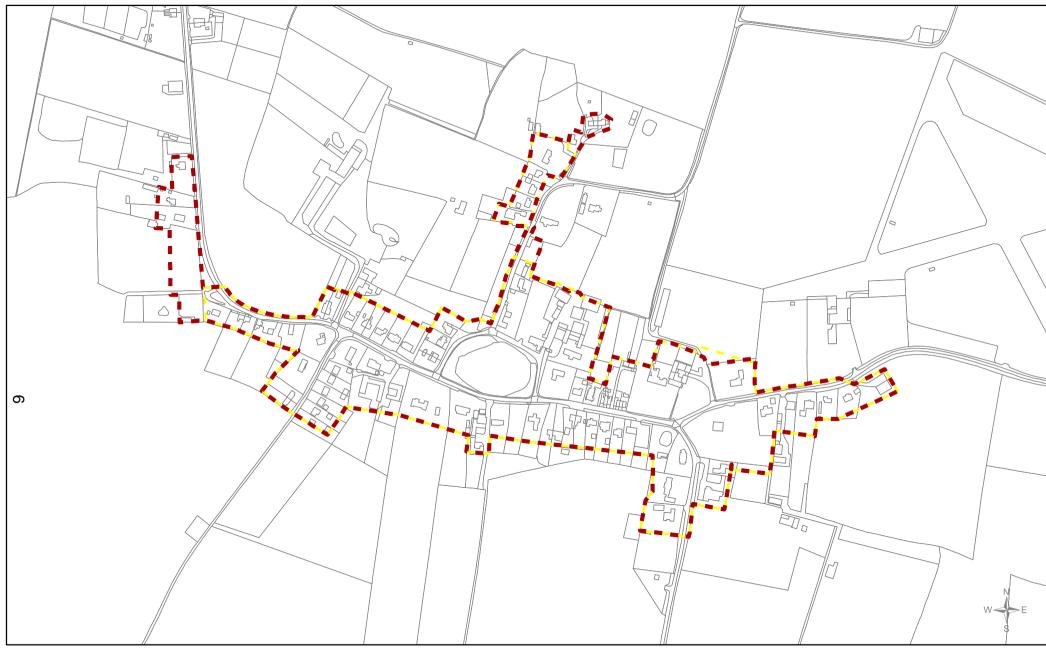

#### Contact

Democratic Services
Borough Council of King's Lynn and West Norfolk
King's Court
Chapel Street
King's Lynn
Norfolk
PE30 1EX

Tel: 01553 616394

Email: democratic.services@west-norfolk.gov.uk

| Barroway Drove                                                    | Scale                    | Date                         |
|-------------------------------------------------------------------|--------------------------|------------------------------|
| volved DRAFT Development Boundary Suggestion                      | <b>1:10,000</b>          | <b>07/09/2017</b>            |
| Local Plan review (2016 - 2036)<br>'Smaller Villages and Hamlets' | Drawn by<br><b>FB/PP</b> | Reference Number <b>016b</b> |