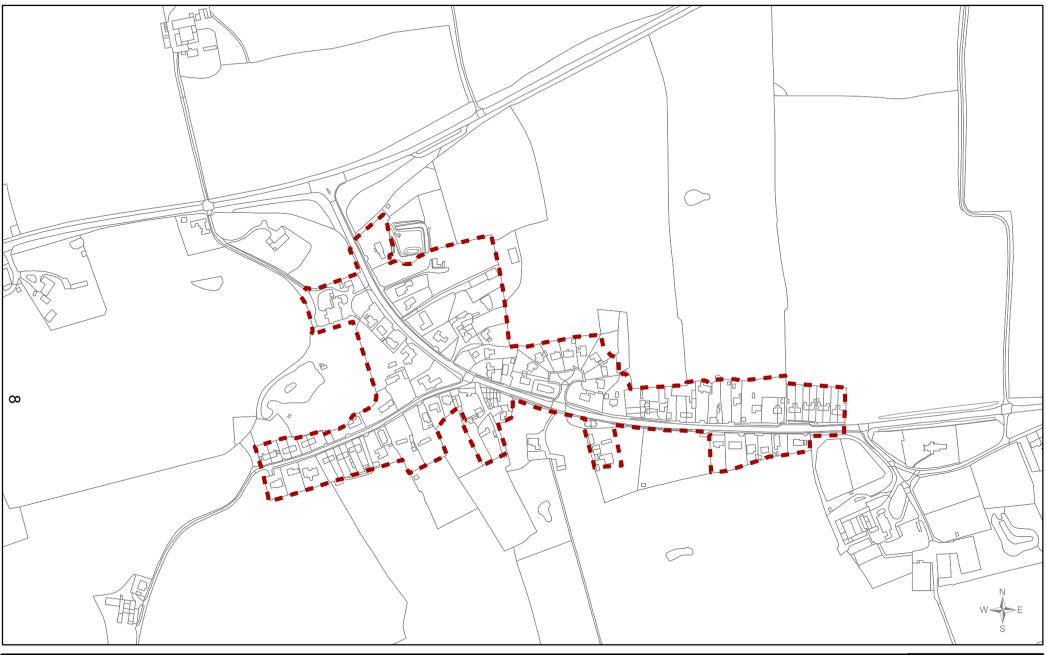

Legend

Draft boundary suggestions reviewed

First draft boundary suggestion

| Hay Green                                                         | Scale                    | Date              |
|-------------------------------------------------------------------|--------------------------|-------------------|
| volved DRAFT Development Boundary Suggestion                      | 1:5,000                  | <b>08/09/2017</b> |
| Local Plan review (2016 - 2036)<br>'Smaller Villages and Hamlets' | Drawn by<br><b>FB/PP</b> | Reference Number  |