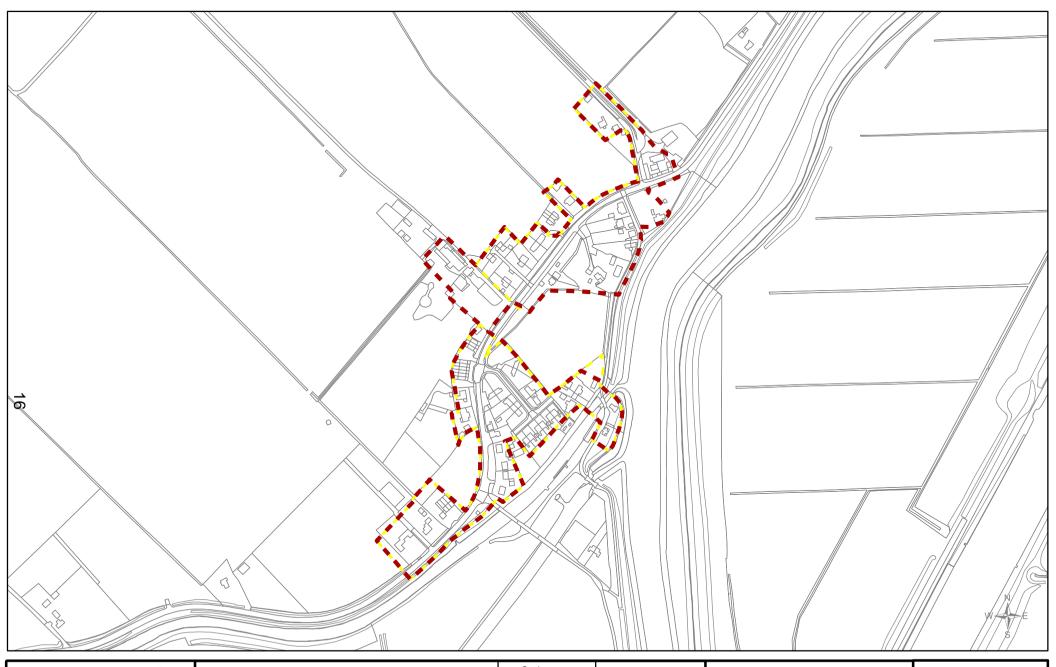

### Legend

Barton Bendish
Evolved DRAFT Development Boundary Suggestion

Local Plan review (2016 - 2036)
'Smaller Villages and Hamlets'

Scale
1:5,0
Drawn
FB/P

 Scale
 Date

 1:5,000
 07/09/2017

 Drawn by
 Reference Number

 FB/PP
 017b

Legend

Draft boundary suggestions reviewed

First draft boundary suggestion

| Blackborough End                                                  | Scale                 | Date                         |
|-------------------------------------------------------------------|-----------------------|------------------------------|
| volved DRAFT Development Boundary Suggestion                      | <b>1:5,000</b>        | <b>07/09/2017</b>            |
| Local Plan review (2016 - 2036)<br>'Smaller Villages and Hamlets' | Drawn by <b>FB/PP</b> | Reference Number <b>018b</b> |