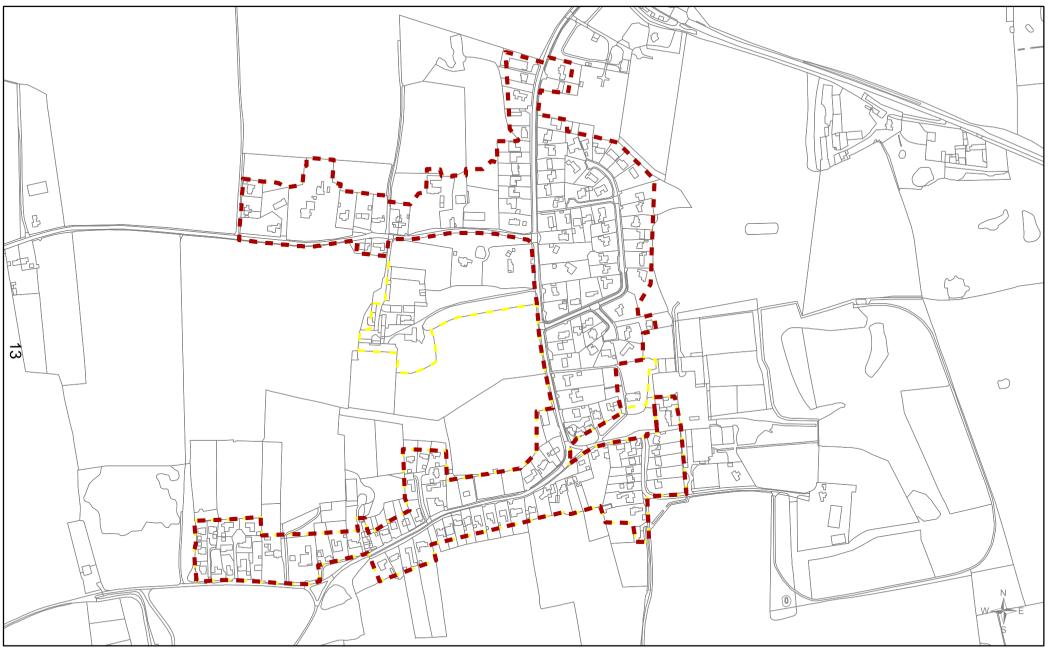

### Legend

Barton Bendish
Evolved DRAFT Development Boundary Suggestion

Local Plan review (2016 - 2036)
'Smaller Villages and Hamlets'

Scale
1:5,0
Drawn
FB/P

 Scale
 Date

 1:5,000
 07/09/2017

 Drawn by
 Reference Number

 FB/PP
 017b

Legend

Draft boundary suggestions reviewed

First draft boundary suggestion

| Blackborough End                                                  | Scale                 | Date                         |
|-------------------------------------------------------------------|-----------------------|------------------------------|
| volved DRAFT Development Boundary Suggestion                      | <b>1:5,000</b>        | <b>07/09/2017</b>            |
| Local Plan review (2016 - 2036)<br>'Smaller Villages and Hamlets' | Drawn by <b>FB/PP</b> | Reference Number <b>018b</b> |