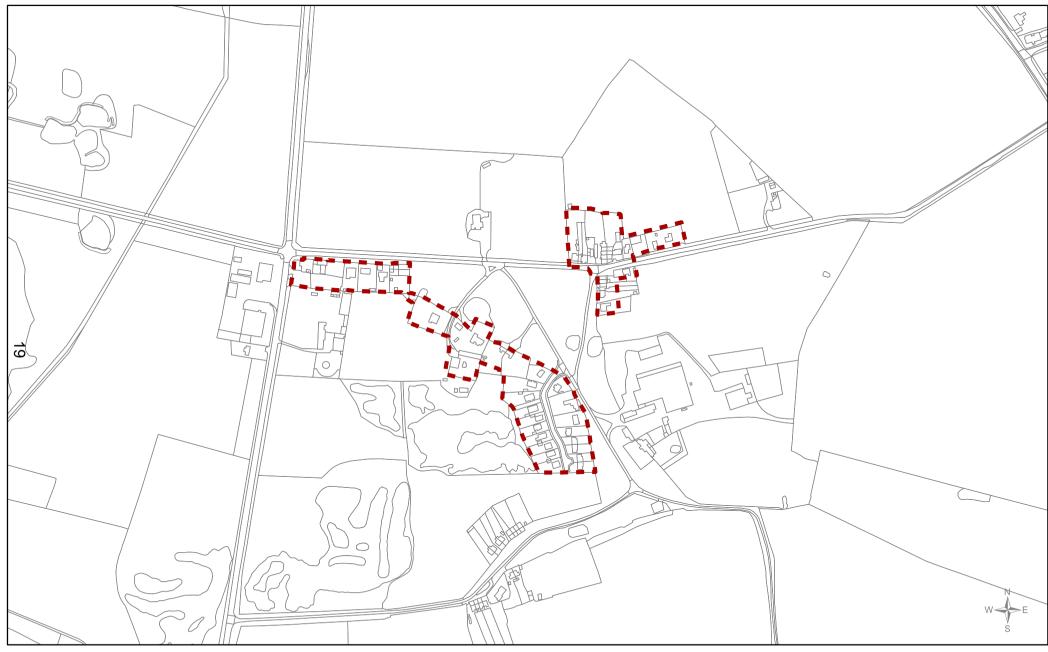

| Date             | Legend    |  |
|------------------|-----------|--|
| 07/09/2017       | Draft bo  |  |
| Reference Number | First dra |  |
| 020h             | . — –     |  |

020b

| 3-   | · - *-                             |
|------|------------------------------------|
| (2.7 | Draft boundary suggestions reviewe |
| (2.7 | First draft boundary suggestion    |