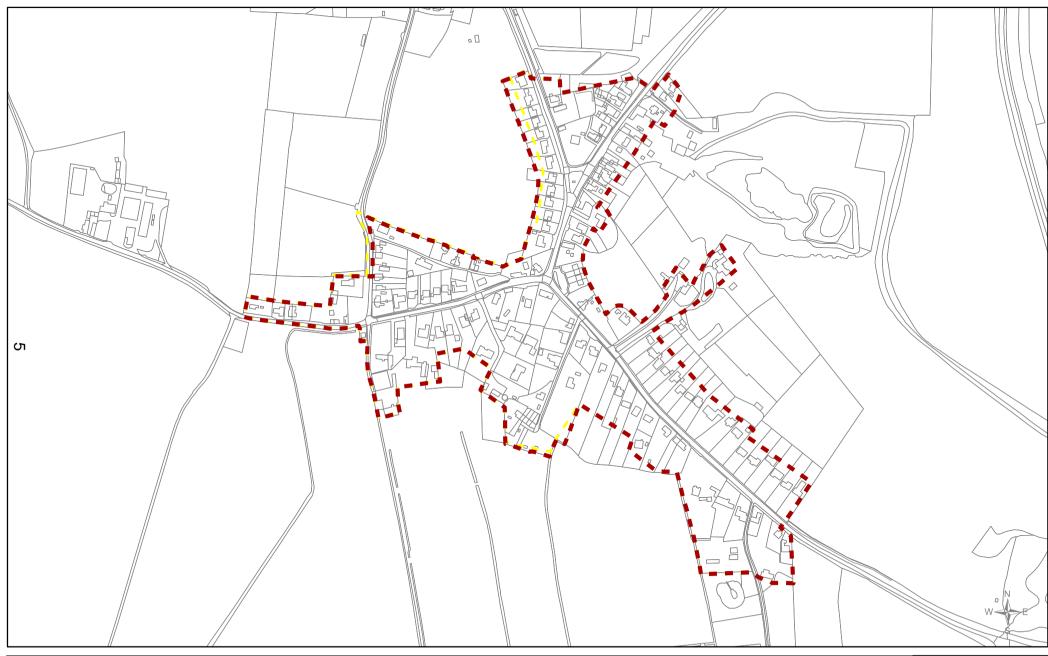

 FB/PP
 017b

Legend

Draft boundary suggestions reviewed

First draft boundary suggestion

| Blackborough End                                                  | Scale                 | Date                         |
|-------------------------------------------------------------------|-----------------------|------------------------------|
| volved DRAFT Development Boundary Suggestion                      | <b>1:5,000</b>        | <b>07/09/2017</b>            |
| Local Plan review (2016 - 2036)<br>'Smaller Villages and Hamlets' | Drawn by <b>FB/PP</b> | Reference Number <b>018b</b> |