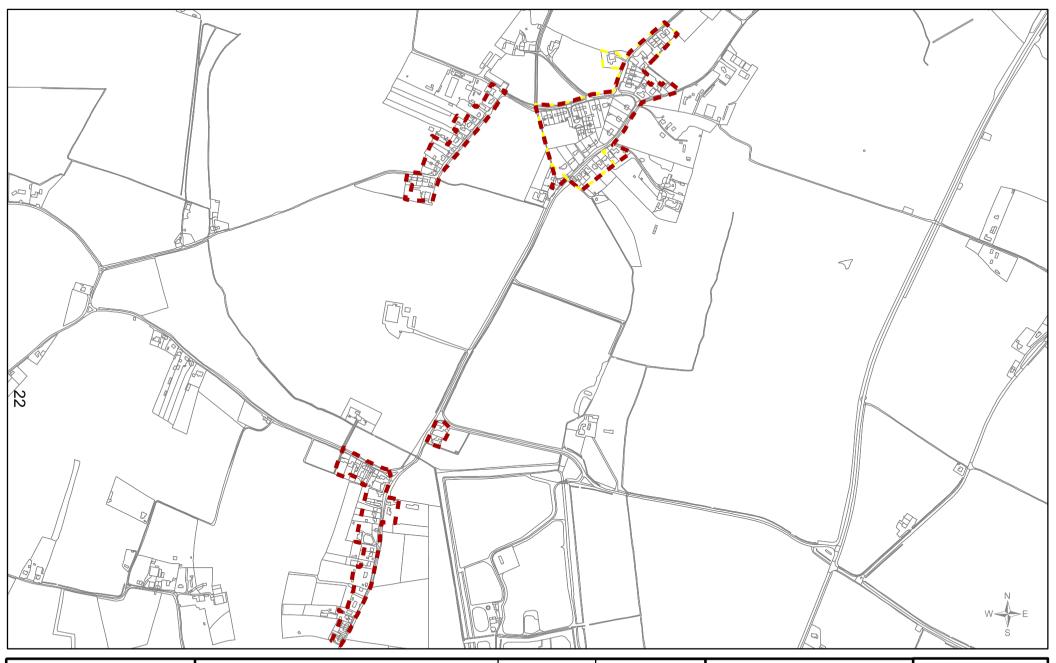

Barroway Drove Evolved DRAFT Development Boundary Suggestion

Local Plan review (2016 - 2036) 'Smaller Villages and Hamlets' 
 Scale
 Date

 1:20,000
 07/09/2017

 Drawn by
 Reference Number

 FB/PP
 016b\_overview