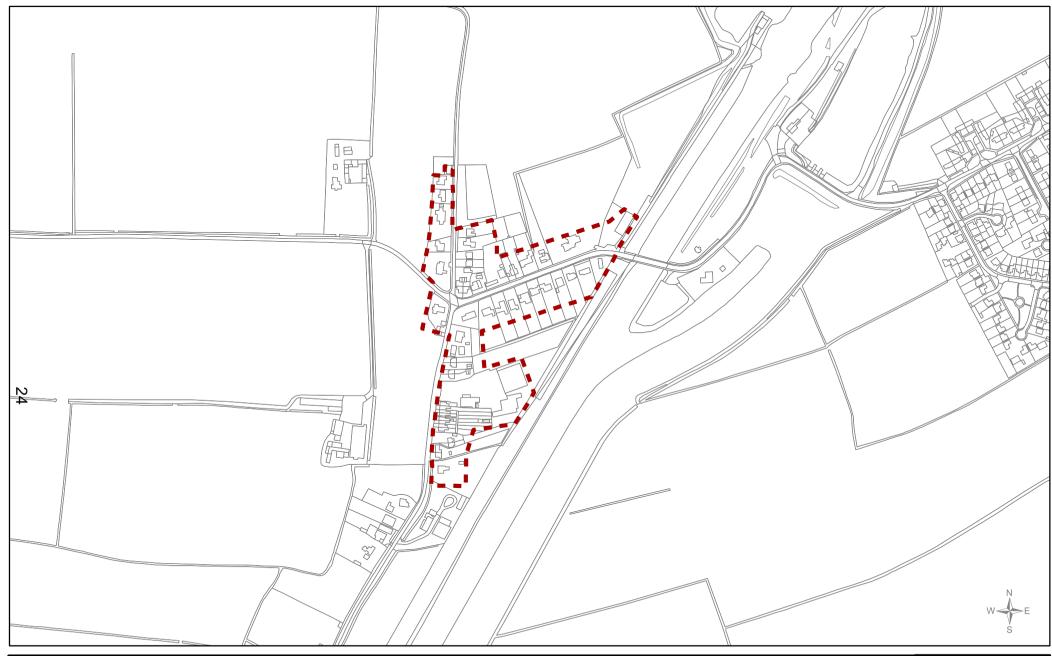

 FB/PP
 017b

Legend

Draft boundary suggestions reviewed

First draft boundary suggestion

| Blackborough End                                                  | Scale                 | Date                         |
|-------------------------------------------------------------------|-----------------------|------------------------------|
| volved DRAFT Development Boundary Suggestion                      | <b>1:5,000</b>        | <b>07/09/2017</b>            |
| Local Plan review (2016 - 2036)<br>'Smaller Villages and Hamlets' | Drawn by <b>FB/PP</b> | Reference Number <b>018b</b> |

| Boughton                                                          | Scale                    | Date                         |
|-------------------------------------------------------------------|--------------------------|------------------------------|
| volved DRAFT Development Boundary Suggestion                      | <b>1:5,000</b>           | <b>07/09/2017</b>            |
| Local Plan review (2016 - 2036)<br>'Smaller Villages and Hamlets' | Drawn by<br><b>FB/PP</b> | Reference Number <b>019b</b> |