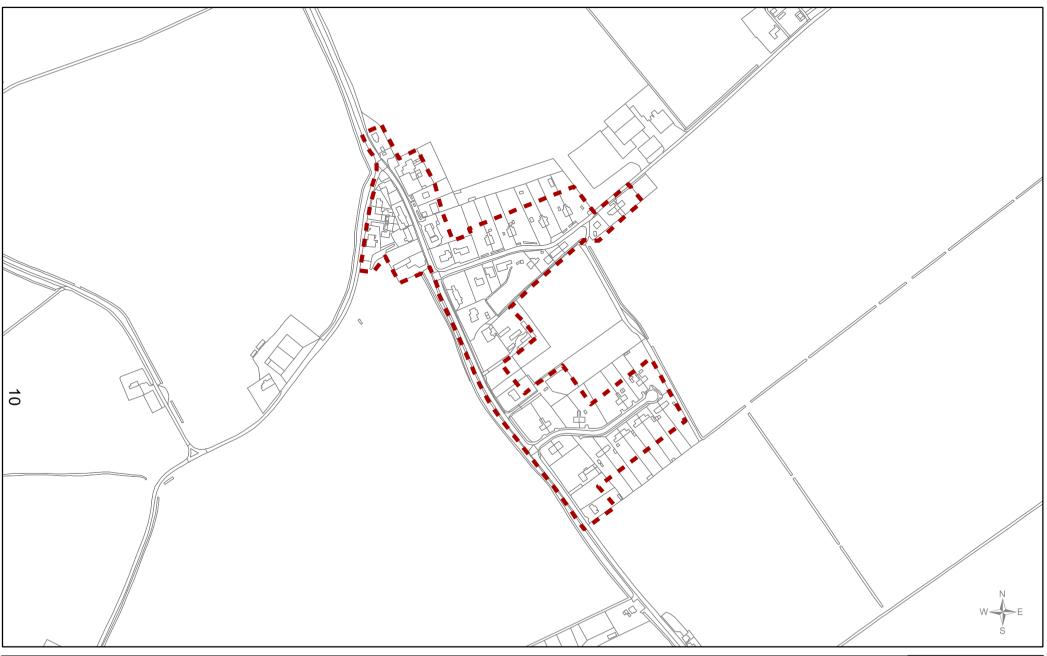

#### Contact

Democratic Services
Borough Council of King's Lynn and West Norfolk
King's Court
Chapel Street
King's Lynn
Norfolk
PE30 1EX

Tel: 01553 616394

Email: democratic.services@west-norfolk.gov.uk

| Barroway Drove                                                    | Scale                    | Date                         |
|-------------------------------------------------------------------|--------------------------|------------------------------|
| volved DRAFT Development Boundary Suggestion                      | <b>1:10,000</b>          | <b>07/09/2017</b>            |
| Local Plan review (2016 - 2036)<br>'Smaller Villages and Hamlets' | Drawn by<br><b>FB/PP</b> | Reference Number <b>016b</b> |