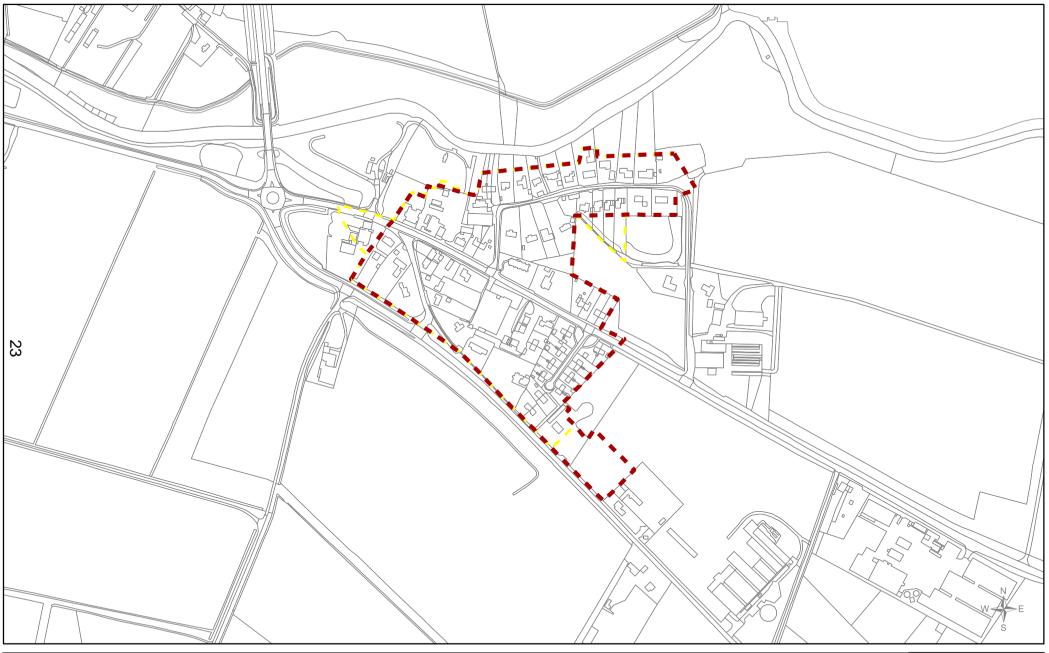

### Legend

Barton Bendish
Evolved DRAFT Development Boundary Suggestion

Local Plan review (2016 - 2036)
'Smaller Villages and Hamlets'

Scale
1:5,0
Drawn
FB/P

 Scale
 Date

 1:5,000
 07/09/2017

 Drawn by
 Reference Number

 FB/PP
 017b

Legend

Draft boundary suggestions reviewed

First draft boundary suggestion

| Blackborough End                                                  | Scale                 | Date                         |
|-------------------------------------------------------------------|-----------------------|------------------------------|
| volved DRAFT Development Boundary Suggestion                      | <b>1:5,000</b>        | <b>07/09/2017</b>            |
| Local Plan review (2016 - 2036)<br>'Smaller Villages and Hamlets' | Drawn by <b>FB/PP</b> | Reference Number <b>018b</b> |