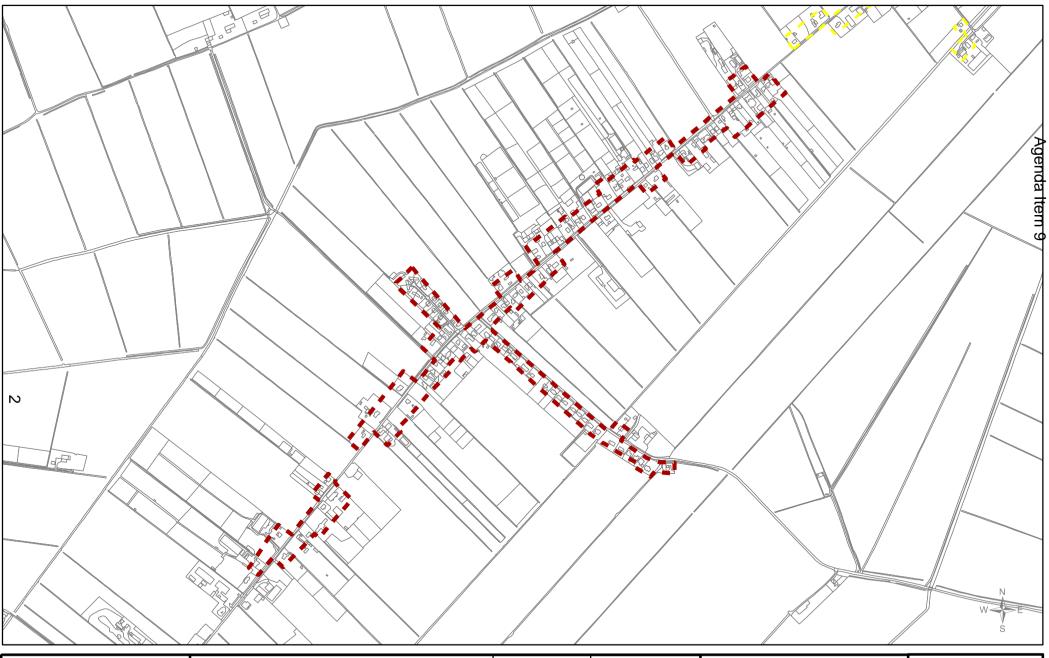

#### Contact

Democratic Services
Borough Council of King's Lynn and West Norfolk
King's Court
Chapel Street
King's Lynn
Norfolk
PE30 1EX

Tel: 01553 616394

Email: democratic.services@west-norfolk.gov.uk

| Barroway Drove                                                    | Scale                    | Date                         |
|-------------------------------------------------------------------|--------------------------|------------------------------|
| volved DRAFT Development Boundary Suggestion                      | <b>1:10,000</b>          | <b>07/09/2017</b>            |
| Local Plan review (2016 - 2036)<br>'Smaller Villages and Hamlets' | Drawn by<br><b>FB/PP</b> | Reference Number <b>016b</b> |