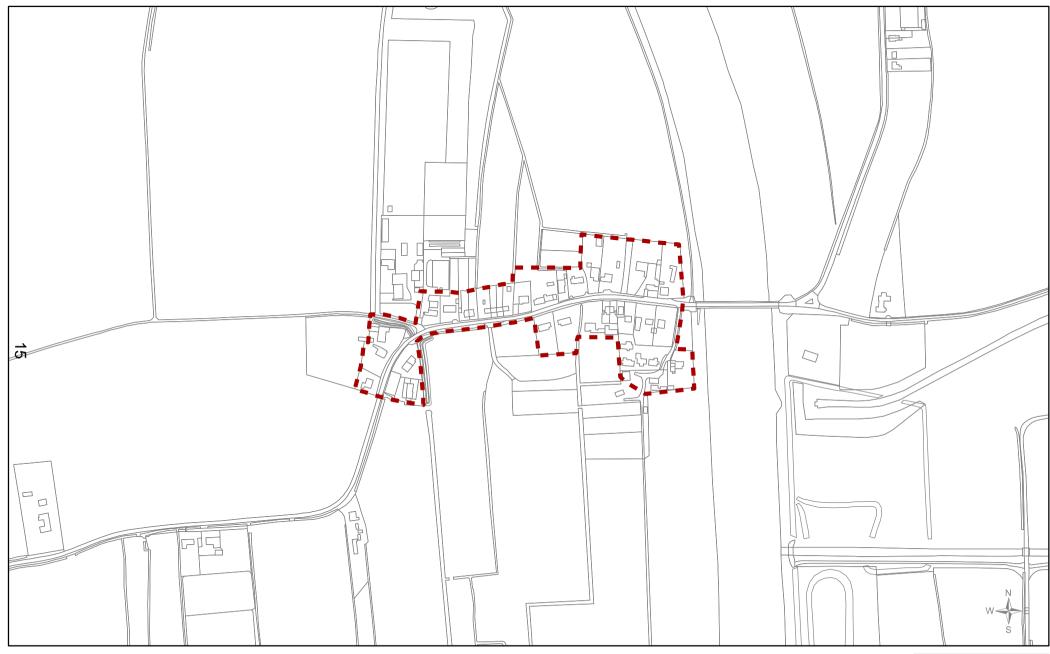

Barroway Drove Evolved DRAFT Development Boundary Suggestion

Local Plan review (2016 - 2036) 'Smaller Villages and Hamlets' 
 Scale
 Date

 1:20,000
 07/09/2017

 Drawn by
 Reference Number

 FB/PP
 016b\_overview