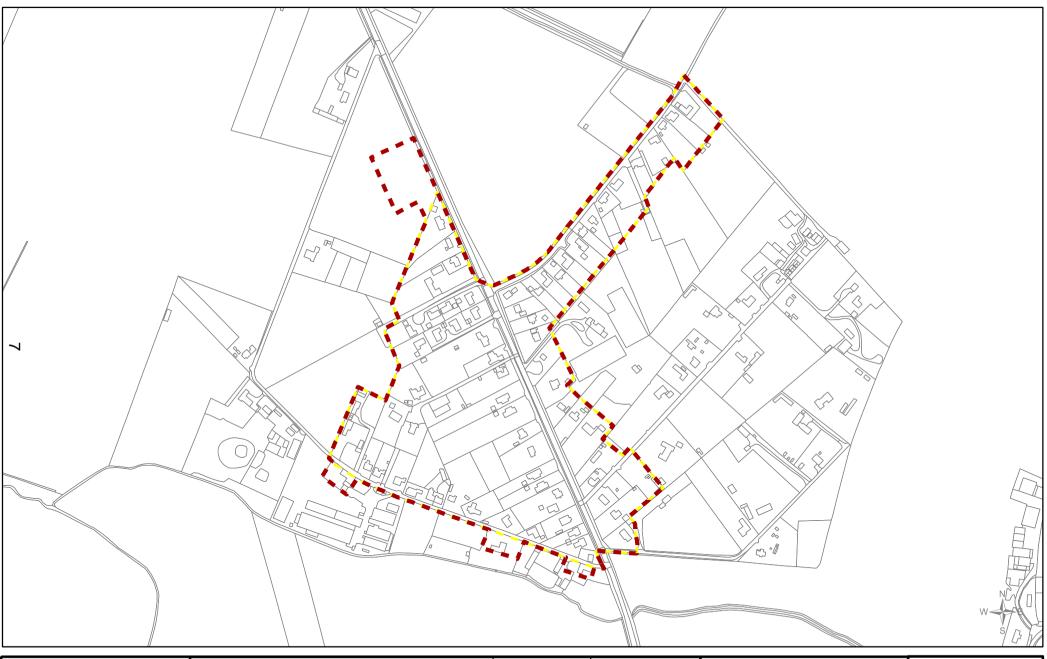

Crimplesham
Evolved DRAFT Development Boundary Suggestion

Local Plan review (2016 - 2036)
'Smaller Villages and Hamlets'

Scale
1:5,

Draw
FB/I

 Scale
 Date

 1:5,000
 08/09/2017

 Drawn by
 Reference Number

 FB/PP
 021b