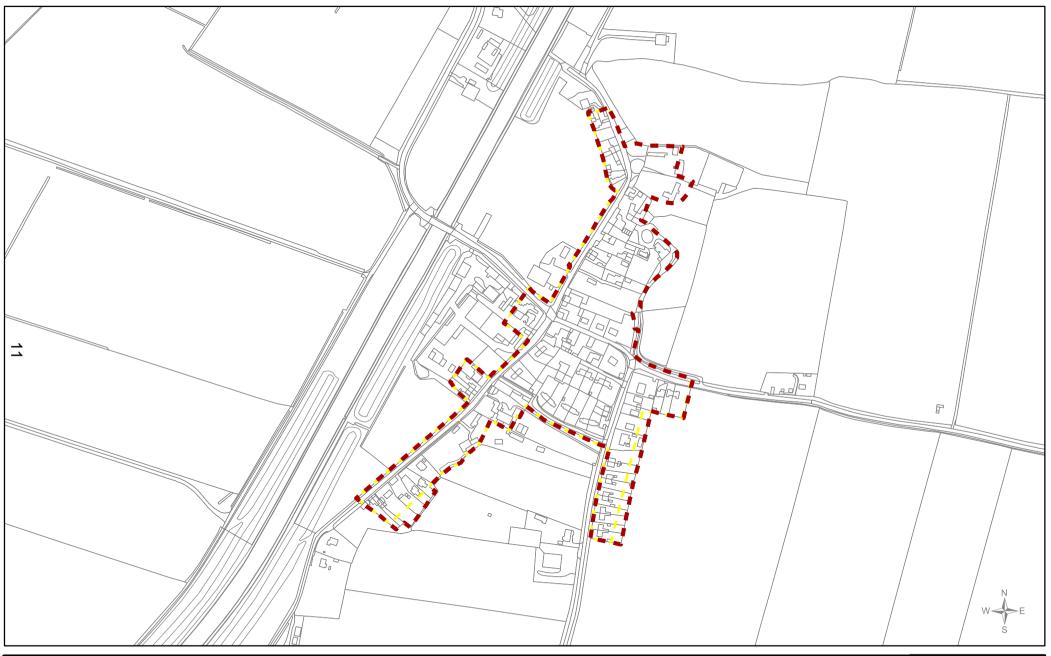

Barroway Drove Evolved DRAFT Development Boundary Suggestion

Local Plan review (2016 - 2036) 'Smaller Villages and Hamlets' 
 Scale
 Date

 1:20,000
 07/09/2017

 Drawn by
 Reference Number

 FB/PP
 016b\_overview