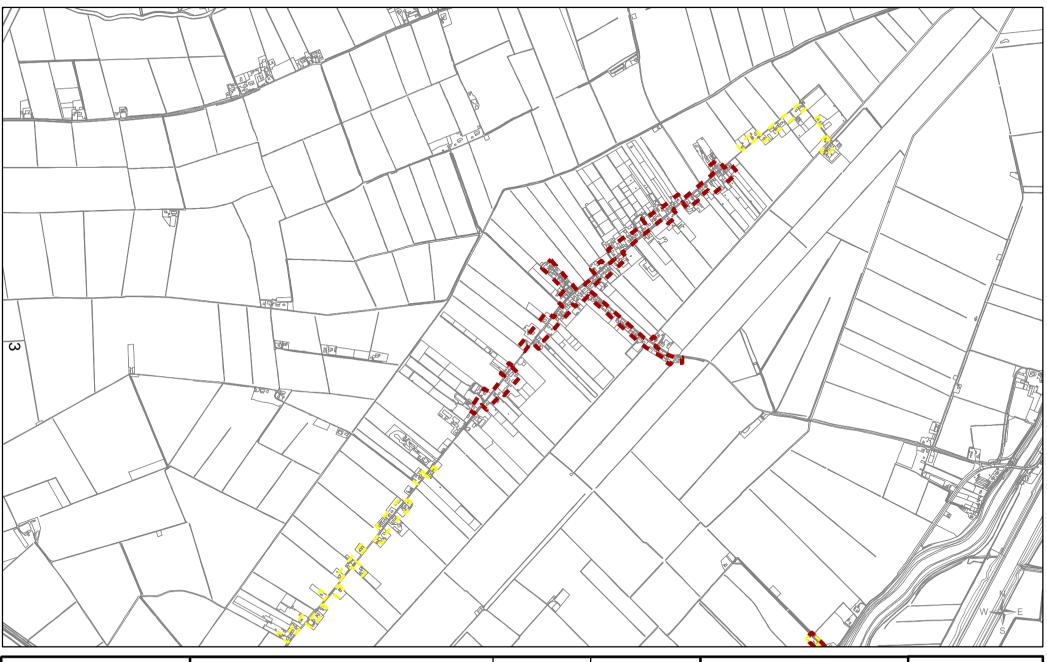

Barroway Drove Evolved DRAFT Development Boundary Suggestion

Local Plan review (2016 - 2036) 'Smaller Villages and Hamlets' 
 Scale
 Date

 1:20,000
 07/09/2017

 Drawn by
 Reference Number

 FB/PP
 016b\_overview