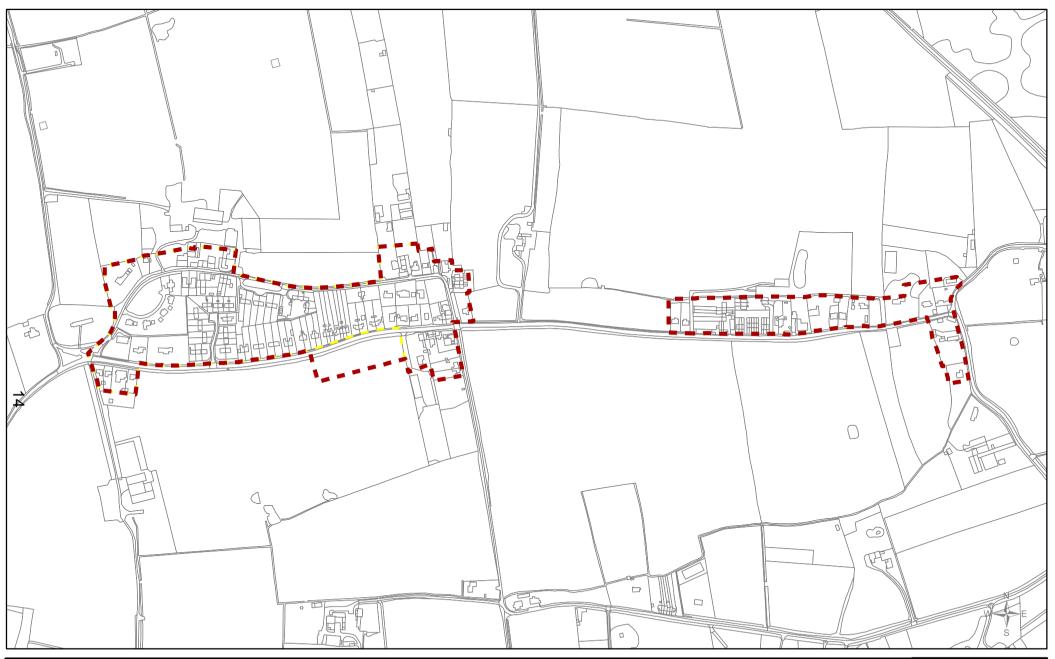

| Boughton                                                          | Scale                    | Date                         |
|-------------------------------------------------------------------|--------------------------|------------------------------|
| volved DRAFT Development Boundary Suggestion                      | <b>1:5,000</b>           | <b>07/09/2017</b>            |
| Local Plan review (2016 - 2036)<br>'Smaller Villages and Hamlets' | Drawn by<br><b>FB/PP</b> | Reference Number <b>019b</b> |