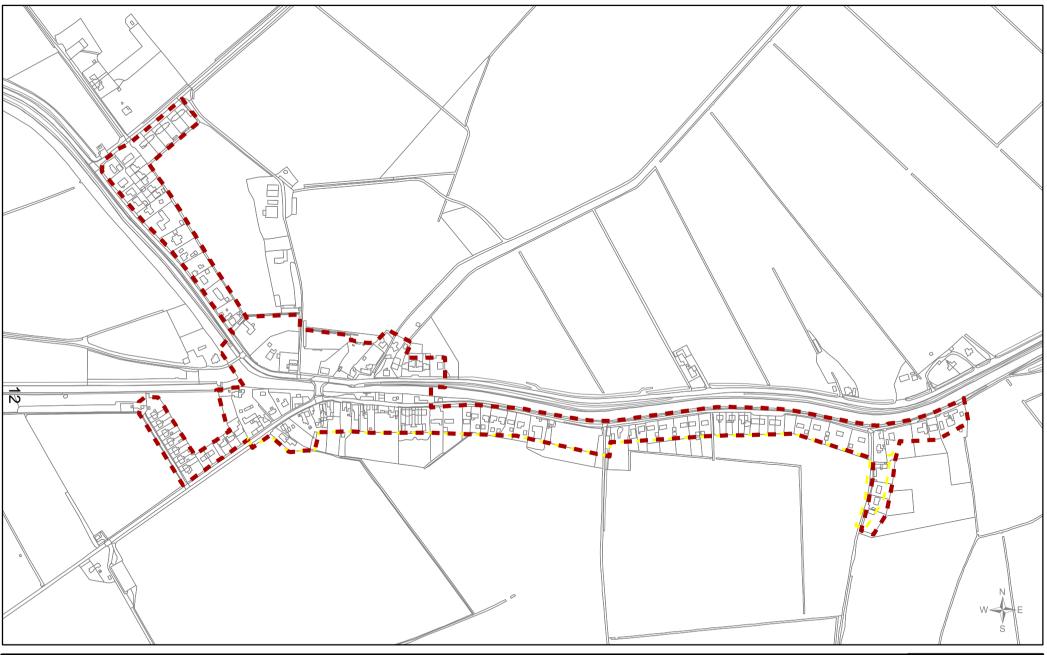

### Legend

Barton Bendish
Evolved DRAFT Development Boundary Suggestion

Local Plan review (2016 - 2036)
'Smaller Villages and Hamlets'

Scale
1:5,0
Drawn
FB/P

 Scale
 Date

 1:5,000
 07/09/2017

 Drawn by
 Reference Number